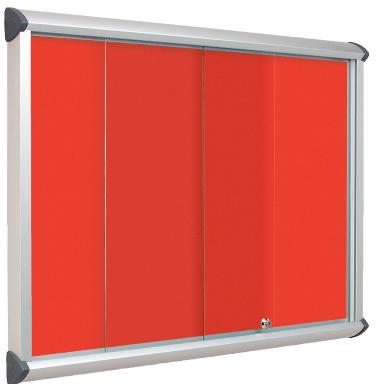

## Shield® showcase with sliding glass doors

## Sliding toughened glass doors for increased safety

Shield® showcase with sliding glass doors that eliminates a hinged door protruding into a corridor. Available in four sizes, each designed to accommodate a 8, 12, 15 or 18 A4 sheets of paper. This interior showcase has toughened safety glass 6mm thick and kite marked for added peace of mind. Available in any combination of 5 frame colours with a wide range of loop nylon cloth options. For interior use only. Also available in fire resistant versions, please see opposite page.